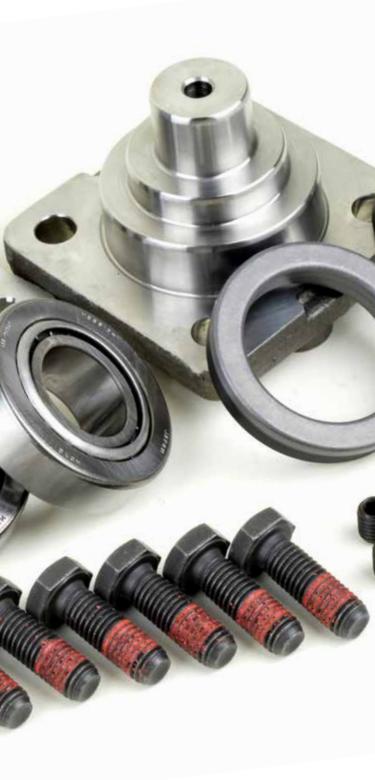

#### MF 5400-6200-6400 series

Our range of kits has been created to reduce the risk of expensive breakdowns by providing a cost effective regular axle maintenance solution.

Choosing these comprehensive kits to replace all wearable parts means less downtime for the tractor and less workshop time saving you money!

### BENEFITS OF CHOOSING AN AXLE AND STEERING KIT:

- Replacing several parts in one visit reduces overall workshop time
- Reduced unproductive downtime
- Reduced labour costs
- Extended lifespan of the axle and steering systems
- Reliable performance for peace of mind
- Only genuine AGCO Parts used for guaranteed fit and function