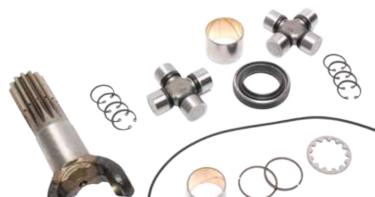

#### MF 5400-6200-6400 series

Our range of kits has been created to reduce the risk of expensive breakdowns by providing a cost effective regular axle maintenance solution.

Choosing these comprehensive kits to replace all wearable parts means less downtime for the tractor and less workshop time saving you money!

### BENEFITS OF CHOOSING AN AXLE AND STEERING KIT:

- Replacing several parts in one visit reduces overall workshop time
- Reduced unproductive downtime
- Reduced labour costs
- Extended lifespan of the axle and steering systems
- Reliable performance for peace of mind
- Only genuine AGCO Parts used for guaranteed fit and function