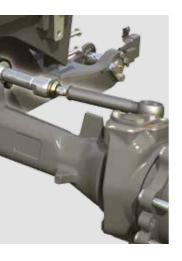

### SIGNS THAT YOUR AXLES AND STEERING NEED **URGENT INSPECTION:**

- Differential lock operating incorrectly
- Noise when in traction and overrunning
- Noisier when overrunning than when in traction
- Noise when steering
- A rubbing noise is produced during steering
- The front axle remains engaged
- The front axle does not engage
- Knocking occurs when the front axle is in traction
- Steering not responding
- Irregular tyre wear