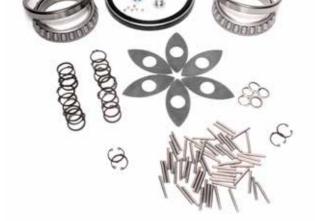

### BENEFITS OF CHOOSING AN AXLE AND STEERING KIT:

- Replacing several parts in one visit reduces overall workshop time
- Reduced unproductive downtime
- Reduced labour costs
- Extended lifespan of the axle and steering systems
- Reliable performance for peace of mind
- Only genuine AGCO Parts used for guaranteed fit and function