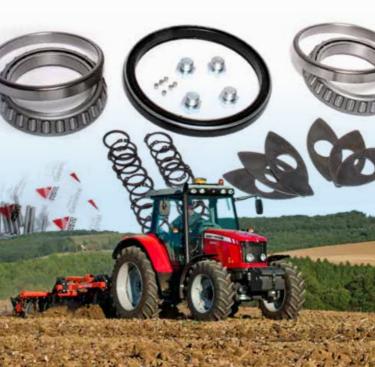

#### MF 5400-6200-6400 series

Our range of kits has been created to reduce the risk of expensive breakdowns by providing a cost effective regular axle maintenance solution.

Choosing these comprehensive kits to replace all wearable parts means less downtime for the tractor and less workshop time saving you money!

These genuine kits approved by Massey Ferguson Engineering are manufactured to the strict tolerances of your original axle for guaranteed fit, performance and reliability.

### BENEFITS OF CHOOSING AN AXLE AND STEERING KIT:

- Replacing several parts in one visit reduces overall workshop time
- Reduced unproductive downtime
- Reduced labour costs
- Extended lifespan of the axle and steering systems
- Reliable performance for peace of mind
- Only genuine AGCO Parts used for guaranteed fit and function