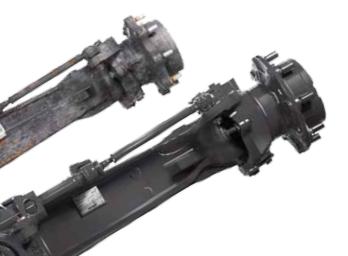

#### MF 5400-6200-6400 series

Our range of kits has been created to reduce the risk of expensive breakdowns by providing a cost effective regular axle maintenance solution.

Choosing these comprehensive kits to replace all wearable parts means less downtime for the tractor and less workshop time saving you money!

These genuine kits approved by Massey Ferguson Engineering are manufactured to the strict tolerances of your original axle for guaranteed fit, performance and reliability.