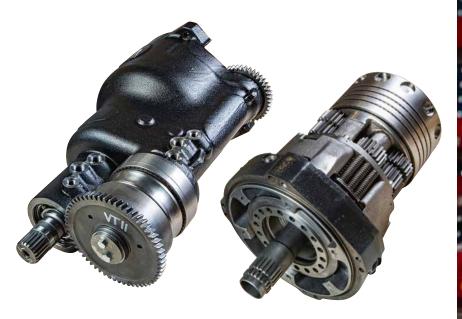

## **TRANSMISSIONS**

Valtra stocks over 120 different remanufactured transmission, forward-reverse shuttle and powershift components.

Remanufactured transmissions are available for 6000 and 8000 Series tractors, as well as A, N and T Series tractors. A ground speed PTO is always installed as standard on remanufactured transmissions to reduce complexity. Each year, our specialist technicians remanufacture around 1000 transmission components in a purpose built new 720-square-meter facility.

## Remanufactured transmission components

- forward-reverse shuttle
- powershift
- gearbox