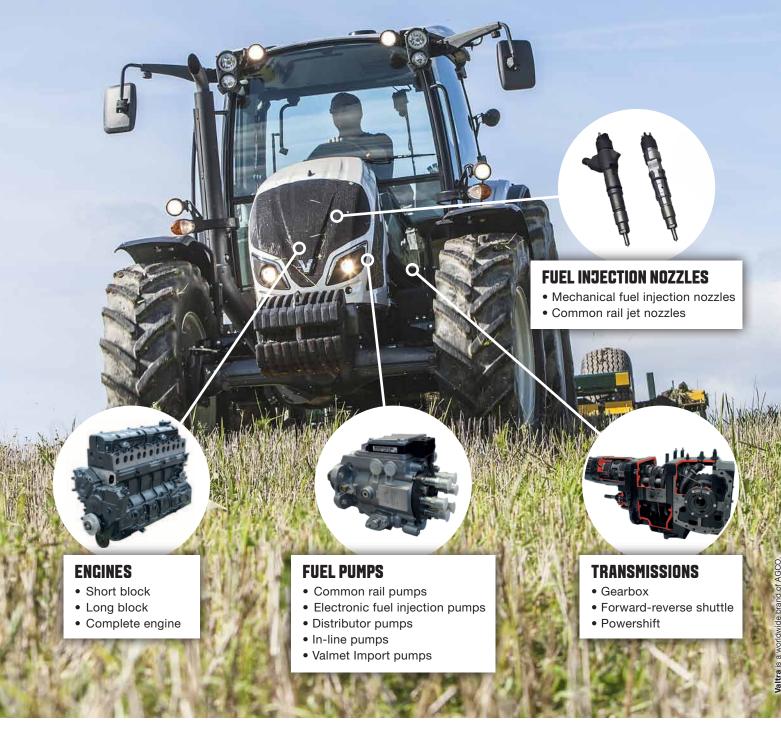

## **TRANSMISSIONS**

Valtra stocks over 120 different remanufactured transmission, forward-reverse shuttle and powershift components.

Remanufactured transmissions are available for 6000 and 8000 Series tractors, as well as A, N and T Series tractors. A ground speed PTO is always installed as standard on remanufactured transmissions to reduce complexity. Each year, our specialist technicians remanufacture around 1000 transmission components in a purpose built new 720-square-meter facility.

## Remanufactured transmission components

- forward-reverse shuttle
- powershift
- gearbox

## **ENGINES**

The ACCO Power engine plant in Linnavuori, Finland, has strong traditions in remanufacturing engines. In addition to tractor engines, the plant remanufactures engines for harbour cranes, forest machines and other implements by numerous brands and from all over the world.

## Components remanufactured by the Diesel Center

- Common rail pumps
- Common rail jet nozzles
- Electronic fuel injection pumps
- Distributor pumps
- · Mechanical fuel injection nozzles
- In-line pumps
- · Valmet Import pumps