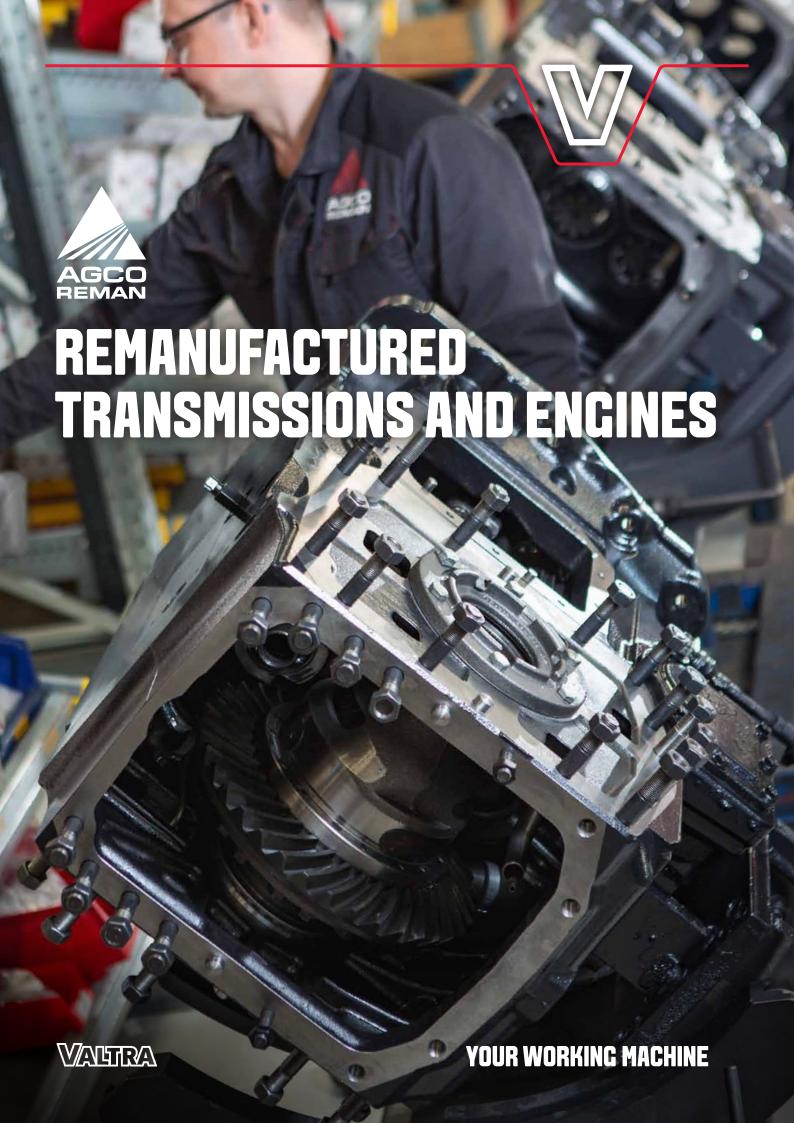

## **TRANSMISSIONS**

Valtra stocks over 120 different remanufactured transmission, forward-reverse shuttle and powershift components.

Remanufactured transmissions are available for 6000 and 8000 Series tractors, as well as A, N and T Series tractors. A ground speed PTO is always installed as standard on remanufactured transmissions to reduce complexity. Each year, our specialist technicians remanufacture around 1000 transmission components in a purpose built new 720-square-meter facility.

The transmissions we receive are washed, disassembled and inspected. Components that pass the Original Equipment Specification inspection are reused, while rejected parts and wear parts are replaced with genuine replacements. All wear parts, such as seals and bearings, are replaced with new ones. The remanufactured transmissions are then painted and their functions, such as the powershift, tested on a test bench.