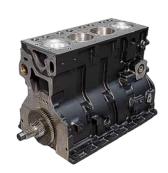

#### SHORT BLOCK

- cylinder block
- cylinder liners
- pistons and connecting rods
- crankshaft
- bearing
- oil pressure control valve