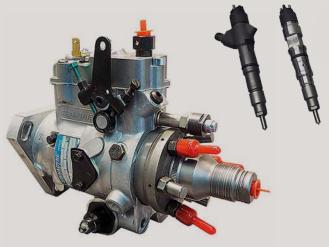

## DIESEL CENTER OVERHAULS FUEL INJECTION SYSTEMS

The Linnavuori engine plant has overhauled fuel injection systems for diesel engines since 1957. The Diesel Center employs experienced technicians who specialise in repairing, testing and tuning diesel equipment. The range includes mechanical fuel injection systems, such as in-line and distributor pumps, as well as distributor pumps and modern common rail pumps and injectors.

## Components remanufactured by the Diesel Center

- Common rail pumps
- Common rail jet nozzles
- Electronic fuel injection pumps
- Distributor pumps
- · Mechanical fuel injection nozzles
- In-line pumps
- · Valmet Import pumps