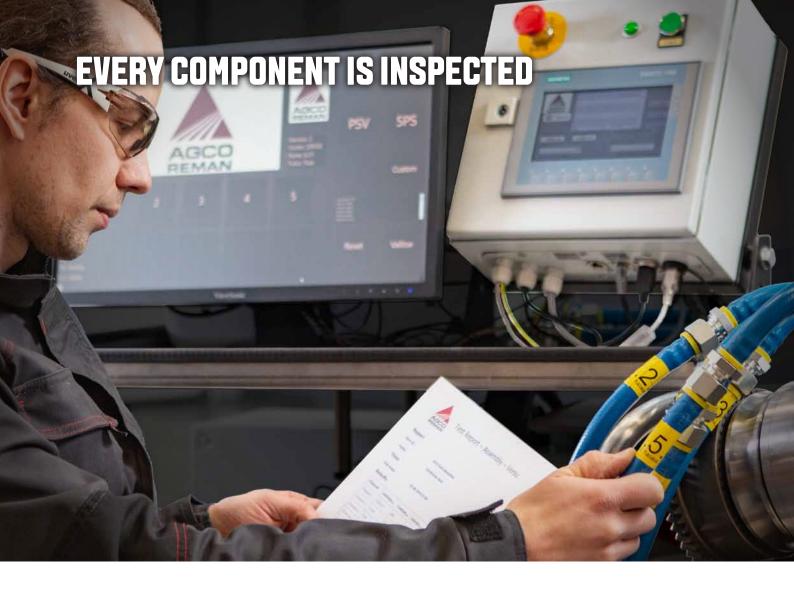

The transmissions we receive are washed, disassembled and inspected. Components that pass the Original Equipment Specification inspection are reused, while rejected parts and wear parts are replaced with genuine replacements. All wear parts, such as seals and bearings, are replaced with new ones. The remanufactured transmissions are then painted and their functions, such as the powershift, tested on a test bench.