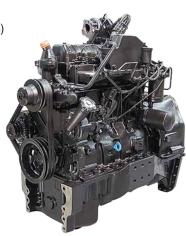

## **ENGINES**

The ACCO Power engine plant in Linnavuori, Finland, has strong traditions in remanufacturing engines. In addition to tractor engines, the plant remanufactures engines for harbour cranes, forest machines and other implements by numerous brands and from all over the world.

#### **COMPLETE ENGINE**

- all technical updates
- complete specifications matching the engine number
- test driven like all new engines