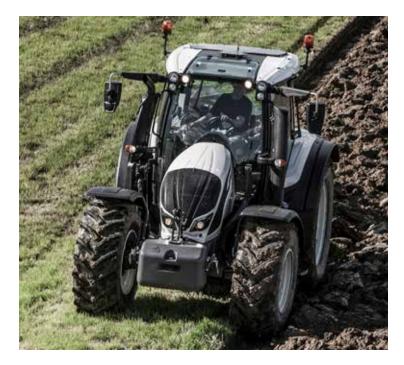

### SETTING UP YOUR BALLAST CORRECTLY IS FUNDAMENTAL TO YOUR TRACTOR'S PERFORMANCE IN THE FIELD

## THE GENUINE CHOICE FRONT WEIGHTS