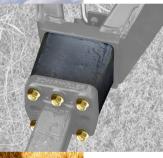

### **Hydraulic Parking Jack**

The hydraulic jack is particularly useful if the baler is going to be hitched and unhitched several times a day, saving the operator both time and effort. The hydraulic jack fits onto the inside of the drawbar frame on the right-hand side (viewed from the driver's seat). As the manually operated jack is fitted to the left-hand side it can be left in position or removed if not required.

The hydraulic jack operates independently of the baler and requires one double acting spool valve from the tractor.

Components of the kit will include: Hydraulic hoses and couplings, hose clamps, main hydraulic cylinder, hydraulic valve, jack foot plate and fitting hardware.

700960673 Hydraulic Parking Jack