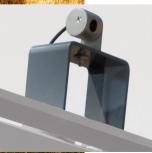

#### **Rear Video Camera**

It's of paramount importance that the operator has the best possible information to hand, especially an awareness of what is happening at the rear of the baler. The system provides a high resolution picture which not only enables the checking of bale clearance and condition but also a clear view of any potential safety hazards. All the following parts are required for the camera installation.

| X991470040000 | Camera                  |
|---------------|-------------------------|
| X991470041000 | Camera Casing           |
| X991470060000 | Monitor Harness Adapter |
| X991470061000 | Camera Harness Adapter  |