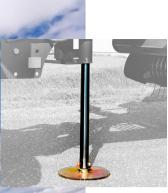

### **Hydraulic Parking Jack**

The hydraulic jack is particularly useful if the baler is going to be hitched and unhitched several times a day, saving the operator both time and effort. The hydraulic jack fits onto the inside of the drawbar frame on the right-hand side (viewed from the driver's seat). As the manually operated jack is fitted to the left-hand side it can be left in position or removed if not required.

The hydraulic jack operates independently of the baler and requires one double acting spool valve from the tractor.

Components of the kit will include: Hydraulic hoses and couplings, hose clamps, main hydraulic cylinder, hydraulic valve, jack foot plate and fitting hardware.

700960673 Hydraulic Parking Jack