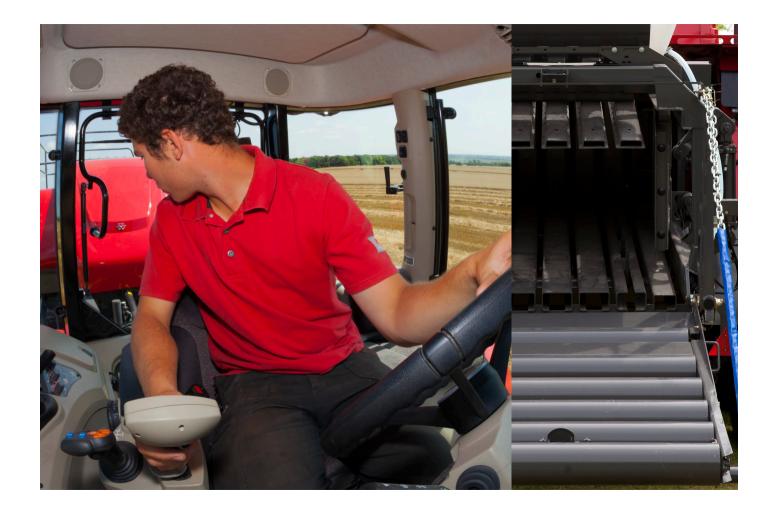

#### **Rear Video Camera**

It's of paramount importance that the operator has the best possible information to hand, especially an awareness of what is happening at the rear of the baler. The system provides a high resolution picture which not only enables the checking of bale clearance and condition but also a clear view of any potential safety hazards. All the following parts are required for the camera installation.

#### **Electronic Bale Weight Kit**

Accurate reading of the bale weight is measured whilst on the roller chute via two load cells which send the information directly to the operator via data displayed on the C1000 baler monitor. In addition to live data, the average weight and field total weight are saved in the job records location. This enables contractors to charge by weight and achieve maximum payload onto haulage trucks which significantly reduces operating costs.