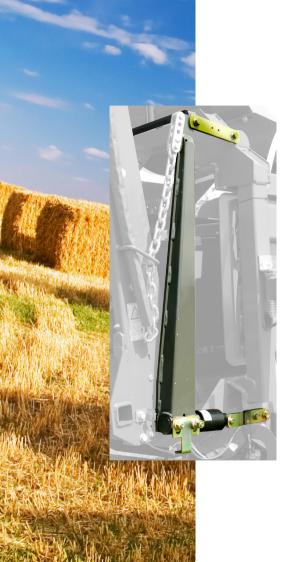

#### **Electronic Bale Weight Kit**

Accurate reading of the bale weight is measured whilst on the roller chute via two load cells which send the information directly to the operator via data displayed on the C1000 baler monitor. In addition to live data, the average weight and field total weight are saved in the job records location. This enables contractors to charge by weight and achieve maximum payload onto haulage trucks which significantly reduces operating costs.

Kits contain: Two load cells, harnesses, extension uprights/crossover/chute floor panel, brackets and fixings.

| ACX2979350 | Bale Weight Kit | (MF LB 2233)                                          |
|------------|-----------------|-------------------------------------------------------|
| ACX2979360 | Bale Weight Kit | (MF LB 2224, 2234, 2234XD)                            |
| ACX2979380 | Bale Weight Kit | (MF LB 2244)                                          |
| 700742031  | Scale Module    | (to be fitted alongside bale weight kit – All Models) |