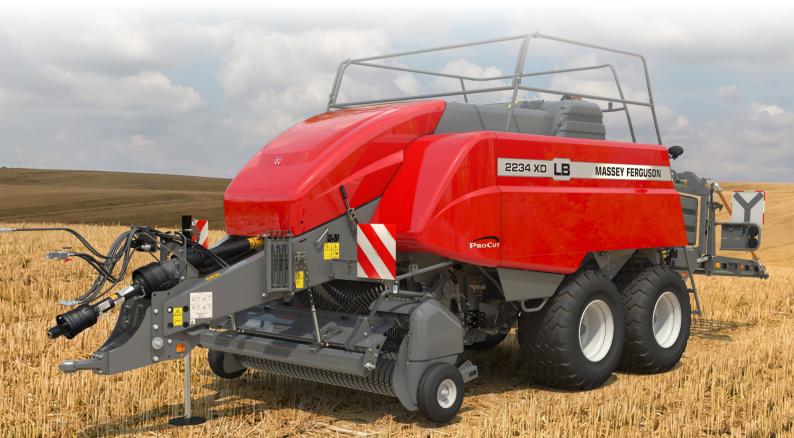

## THE GENUINE CHOICE LARGE SQUARE BALER ACCESSORIES

MASSEY FERGUSON

for 2023 MY models LB 2233, 2224, 2234, 2234XD, 2244

# BALER ACCESSORIES

If you want consistently high output and superior bales, you need the right equipment. The Massey Ferguson 2200 Series large square baler is not only best in class when it comes to productivity but is also available with a range of dealer fit accessories to further enhance performance.