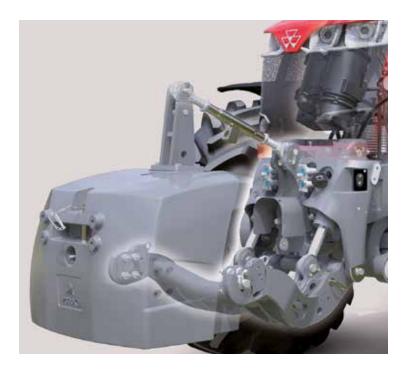

#### Massey Ferguson offer a range of composite concrete, magnetite and cast iron weights to complement your machine

| Part Number        | Material      | Weight kg | Туре   | Carrier | Linkage | Description                                                                                                        | Wholegoods Option<br>Code        | Machine Used On                                                                          | Info                                                                                                                                                                                                    |
|--------------------|---------------|-----------|--------|---------|---------|--------------------------------------------------------------------------------------------------------------------|----------------------------------|------------------------------------------------------------------------------------------|---------------------------------------------------------------------------------------------------------------------------------------------------------------------------------------------------------|
| 6257799M92         | Cast Iron     | 15        | Single | •       | _       |                                                                                                                    |                                  | MF 1500 / 1700 Series                                                                    |                                                                                                                                                                                                         |
| 3809693M91         | Cast Iron     | 27        | Single | •       | -       |                                                                                                                    |                                  | MF 200/300/3000/3100/3300/3400/3600/4200/4300/8100/8200/8 300/8400/8500/8600/8700 Series | 50 mm width                                                                                                                                                                                             |
| 4380458M1          | Cast Iron     | 40        | Single | •       | -       |                                                                                                                    | YA078                            | MF 4700 Series                                                                           | YA078 order 10x40 kg<br>The following items will be removed:<br>Front Weight Frame & Tow Pin                                                                                                            |
| 3582867M92         | Cast Iron     | 45        | Single | •       | -       |                                                                                                                    |                                  | MF 3000/3100/3600/6100/6200/8100/8200 Series                                             | 35 mm width                                                                                                                                                                                             |
| 3809692M91         | Cast Iron     | 45        | Single | •       | -       |                                                                                                                    |                                  | MF 4200/4300 Series                                                                      | 50 mm width                                                                                                                                                                                             |
| 3382789M4          | Cast Iron     | 51        | Single | •       | -       |                                                                                                                    |                                  |                                                                                          | 80 mm width / with tow eye                                                                                                                                                                              |
| 3784628M93         | Cast Iron     | 55        | Single | •       | -       |                                                                                                                    | YA111<br>YA113<br>YA056<br>YA057 | MF 3600/5400/5600/5700/6200/6400/6600/<br>6700/7400/7600/7700/8200/8400/8600/8700 Series | YA111 order 10x55 kg (550 kg) + tow hitch weight YA113 order 12x55 kg (660 kg) + tow hitch weight YA056 order 22x55 kg (1,210 kg) + tow hitch weight YA057 order 24x55 kg (1,320 kg) + tow hitch weight |
| 3784591 <b>M</b> 2 | Cast Iron     | 60        | Single | •       | -       |                                                                                                                    |                                  | MF 5400/5600/5700/6200/6400/6600/6700/<br>7400/7600/7700/8200/8400/8600/8700 Series      | 80 mm width / with tow eye                                                                                                                                                                              |
| V35822400          | Cast Iron     | 320       | Set    | •       | -       | 8 x 40 kg front weights. Not with front linkage, not with front loader                                             |                                  | MF 4400 Series                                                                           | V34232910 (40 kg) Set of x8                                                                                                                                                                             |
| 3907689M92         | NG - Concrete | 400       | Single | -       | •       |                                                                                                                    |                                  | MF 5400/6400/7400 Series                                                                 |                                                                                                                                                                                                         |
| 4291403M1          | Cast Iron     | 600       | Single | -       | -       | Counterweight 600 kg                                                                                               |                                  | MF 5400/6400/7400/7600/8400/8600/8700 Series                                             | Mount to 4291400M95                                                                                                                                                                                     |
| ACP0139490         | Magnetite     | 600       | Single | -       | •       |                                                                                                                    |                                  |                                                                                          |                                                                                                                                                                                                         |
| 3907690M92         | NG - Concrete | 650       | Single | -       | •       |                                                                                                                    |                                  | MF 5400/6400/7400 Series                                                                 |                                                                                                                                                                                                         |
| 4291400M95         | Cast Iron     | 850       | Single | •       | •       |                                                                                                                    |                                  | MF 5400/6200/6400/6600/7400/7600/8200<br>/8400/8600/8700 Series                          | Do not use carrier if 4291403M1 added                                                                                                                                                                   |
| 4385284M98         | Cast Iron     | 850       | Single | -       | •       | 850 kg Front Linkage Ballast Weight                                                                                |                                  | MF 5700/6600/67007600/7700/8600/8700 Series                                              |                                                                                                                                                                                                         |
| 3907691M92         | NG - Concrete | 900       | Single | -       | •       |                                                                                                                    |                                  | MF 5400/6400/7400 Series                                                                 |                                                                                                                                                                                                         |
| ACP0133290         | Magnetite     | 900       | Single | -       | •       |                                                                                                                    |                                  |                                                                                          |                                                                                                                                                                                                         |
| 3907692M92         | NG - Concrete | 1100      | Single | -       | •       |                                                                                                                    |                                  | MF 5400/6400/7400 Series                                                                 |                                                                                                                                                                                                         |
| ACP0139500         | Magnetite     | 1250      | Single | _       | •       |                                                                                                                    |                                  |                                                                                          |                                                                                                                                                                                                         |
| ACP0385990         | Magnetite     | 1300      | Single | _       | •       |                                                                                                                    |                                  |                                                                                          |                                                                                                                                                                                                         |
| ACP0139510         | Magnetite     | 1400      | Single | _       | •       |                                                                                                                    |                                  |                                                                                          |                                                                                                                                                                                                         |
| 4291401M95         | Cast Iron     | 1450      | Single | -       | •       | 850 kg Front Linkage Ballast Weight + 600 kg that attaches to the front 850 kg and gives total ballast of 1,450 kg |                                  | MF 5400/6400/7400/7600/8600/8700 Series                                                  | 4291400M95 (850 kg) / 4291403M1 (600 kg)                                                                                                                                                                |
| 3907693M92         | NG - Concrete | 1500      | Single | -       | •       |                                                                                                                    |                                  | MF 5400/6400/7400 Series                                                                 |                                                                                                                                                                                                         |
| 4385286M97         | Cast Iron     | 1500      | Single | _       | •       | Monoblock weight 1,500 kg                                                                                          | YB004                            | MF 6700/7600/<br>7700/8600/8700 Series                                                   | Possibility to fit a weight support and additional weight.                                                                                                                                              |
| ACP0139520         | Magnetite     | 1800      | Single | -       | •       |                                                                                                                    |                                  |                                                                                          |                                                                                                                                                                                                         |
| 4385287M97         | Cast Iron     | 2300      | Single | -       | •       | Monoblock weight 2,300 kg                                                                                          | YB005                            | MF 8700 Series                                                                           | Possibility to fit a weight support and additional weight.                                                                                                                                              |

### **FRONT WEIGHTS**

4291403M1 - 600 kg

ACP0139490 - 600 kg

4291400M95 - 850 kg

4385284M98 - 850 kg

ACP0133290 - 900 kg

3907692M92 - 1100 kg

ACP0139500 - 1250 kg

ACP0385990 - 1300 kg

ACP0139510 - 1400 kg

3907693M92 - 1500 kg

4385286M97 - 1500 kg

ACP0139520 - 1800 kg

Key Front Weights listed.

Please check if additional components are required and machine applicability before ordering.