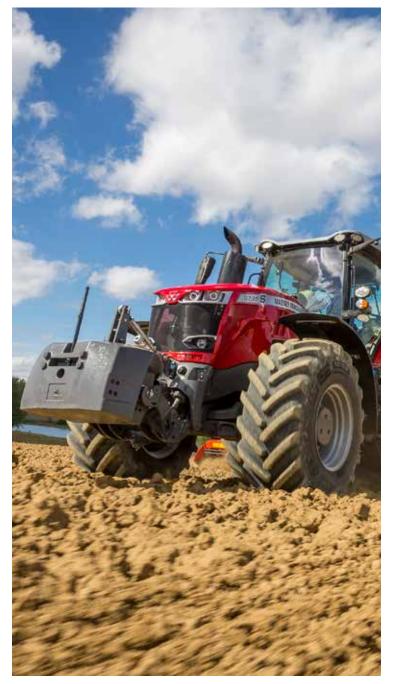

# THE GENUINE CHOICE FRONT WEIGHTS

## It's not just a weight, it's vital to achieving optimum performance in the field

#### Massey Ferguson offer a range of composite concrete, magnetite and cast iron weights to complement your machine

| Part Number        | Material      | Weight kg | Туре   | Carrier | Linkage | Description                                                                                                        | Wholegoods Option<br>Code        | Machine Used On                                                                          | Info                                                                                                                                                                                                    |
|--------------------|---------------|-----------|--------|---------|---------|--------------------------------------------------------------------------------------------------------------------|----------------------------------|------------------------------------------------------------------------------------------|---------------------------------------------------------------------------------------------------------------------------------------------------------------------------------------------------------|
| 6257799M92         | Cast Iron     | 15        | Single | •       | _       |                                                                                                                    |                                  | MF 1500 / 1700 Series                                                                    |                                                                                                                                                                                                         |
| 3809693M91         | Cast Iron     | 27        | Single | •       | -       |                                                                                                                    |                                  | MF 200/300/3000/3100/3300/3400/3600/4200/4300/8100/8200/8 300/8400/8500/8600/8700 Series | 50 mm width                                                                                                                                                                                             |
| 4380458M1          | Cast Iron     | 40        | Single | •       | -       |                                                                                                                    | YA078                            | MF 4700 Series                                                                           | YA078 order 10x40 kg<br>The following items will be removed:<br>Front Weight Frame & Tow Pin                                                                                                            |
| 3582867M92         | Cast Iron     | 45        | Single | •       | -       |                                                                                                                    |                                  | MF 3000/3100/3600/6100/6200/8100/8200 Series                                             | 35 mm width                                                                                                                                                                                             |
| 3809692M91         | Cast Iron     | 45        | Single | •       | -       |                                                                                                                    |                                  | MF 4200/4300 Series                                                                      | 50 mm width                                                                                                                                                                                             |
| 3382789M4          | Cast Iron     | 51        | Single | •       | -       |                                                                                                                    |                                  |                                                                                          | 80 mm width / with tow eye                                                                                                                                                                              |
| 3784628M93         | Cast Iron     | 55        | Single | •       | -       |                                                                                                                    | YA111<br>YA113<br>YA056<br>YA057 | MF 3600/5400/5600/5700/6200/6400/6600/<br>6700/7400/7600/7700/8200/8400/8600/8700 Series | YA111 order 10x55 kg (550 kg) + tow hitch weight YA113 order 12x55 kg (660 kg) + tow hitch weight YA056 order 22x55 kg (1,210 kg) + tow hitch weight YA057 order 24x55 kg (1,320 kg) + tow hitch weight |
| 3784591 <b>M</b> 2 | Cast Iron     | 60        | Single | •       | -       |                                                                                                                    |                                  | MF 5400/5600/5700/6200/6400/6600/6700/<br>7400/7600/7700/8200/8400/8600/8700 Series      | 80 mm width / with tow eye                                                                                                                                                                              |
| V35822400          | Cast Iron     | 320       | Set    | •       | -       | 8 x 40 kg front weights. Not with front linkage, not with front loader                                             |                                  | MF 4400 Series                                                                           | V34232910 (40 kg) Set of x8                                                                                                                                                                             |
| 3907689M92         | NG - Concrete | 400       | Single | -       | •       |                                                                                                                    |                                  | MF 5400/6400/7400 Series                                                                 |                                                                                                                                                                                                         |
| 4291403M1          | Cast Iron     | 600       | Single | -       | -       | Counterweight 600 kg                                                                                               |                                  | MF 5400/6400/7400/7600/8400/8600/8700 Series                                             | Mount to 4291400M95                                                                                                                                                                                     |
| ACP0139490         | Magnetite     | 600       | Single | -       | •       |                                                                                                                    |                                  |                                                                                          |                                                                                                                                                                                                         |
| 3907690M92         | NG - Concrete | 650       | Single | -       | •       |                                                                                                                    |                                  | MF 5400/6400/7400 Series                                                                 |                                                                                                                                                                                                         |
| 4291400M95         | Cast Iron     | 850       | Single | •       | •       |                                                                                                                    |                                  | MF 5400/6200/6400/6600/7400/7600/8200<br>/8400/8600/8700 Series                          | Do not use carrier if 4291403M1 added                                                                                                                                                                   |
| 4385284M98         | Cast Iron     | 850       | Single | -       | •       | 850 kg Front Linkage Ballast Weight                                                                                |                                  | MF 5700/6600/67007600/7700/8600/8700 Series                                              |                                                                                                                                                                                                         |
| 3907691M92         | NG - Concrete | 900       | Single | -       | •       |                                                                                                                    |                                  | MF 5400/6400/7400 Series                                                                 |                                                                                                                                                                                                         |
| ACP0133290         | Magnetite     | 900       | Single | -       | •       |                                                                                                                    |                                  |                                                                                          |                                                                                                                                                                                                         |
| 3907692M92         | NG - Concrete | 1100      | Single | -       | •       |                                                                                                                    |                                  | MF 5400/6400/7400 Series                                                                 |                                                                                                                                                                                                         |
| ACP0139500         | Magnetite     | 1250      | Single | _       | •       |                                                                                                                    |                                  |                                                                                          |                                                                                                                                                                                                         |
| ACP0385990         | Magnetite     | 1300      | Single | _       | •       |                                                                                                                    |                                  |                                                                                          |                                                                                                                                                                                                         |
| ACP0139510         | Magnetite     | 1400      | Single | _       | •       |                                                                                                                    |                                  |                                                                                          |                                                                                                                                                                                                         |
| 4291401M95         | Cast Iron     | 1450      | Single | -       | •       | 850 kg Front Linkage Ballast Weight + 600 kg that attaches to the front 850 kg and gives total ballast of 1,450 kg |                                  | MF 5400/6400/7400/7600/8600/8700 Series                                                  | 4291400M95 (850 kg) / 4291403M1 (600 kg)                                                                                                                                                                |
| 3907693M92         | NG - Concrete | 1500      | Single | -       | •       |                                                                                                                    |                                  | MF 5400/6400/7400 Series                                                                 |                                                                                                                                                                                                         |
| 4385286M97         | Cast Iron     | 1500      | Single | _       | •       | Monoblock weight 1,500 kg                                                                                          | YB004                            | MF 6700/7600/<br>7700/8600/8700 Series                                                   | Possibility to fit a weight support and additional weight.                                                                                                                                              |
| ACP0139520         | Magnetite     | 1800      | Single | -       | •       |                                                                                                                    |                                  |                                                                                          |                                                                                                                                                                                                         |
| 4385287M97         | Cast Iron     | 2300      | Single | -       | •       | Monoblock weight 2,300 kg                                                                                          | YB005                            | MF 8700 Series                                                                           | Possibility to fit a weight support and additional weight.                                                                                                                                              |