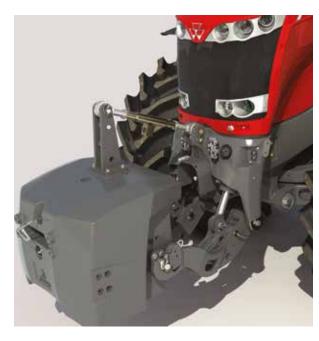

# THE GENUINE CHOICE FRONT WEIGHTS

## It's not just a weight, it's vital to achieving optimum performance in the field

#### Massey Ferguson offer a range of composite concrete, magnetite and cast iron weights to complement your machine

| Part Number        | Material      | Weight kg | Туре   | Carrier | Linkage | Description                                                                                                        | Wholegoods Option<br>Code        | Machine Used On                                                                          | Info                                                                                                                                                                                                    |
|--------------------|---------------|-----------|--------|---------|---------|--------------------------------------------------------------------------------------------------------------------|----------------------------------|------------------------------------------------------------------------------------------|---------------------------------------------------------------------------------------------------------------------------------------------------------------------------------------------------------|
| 6257799M92         | Cast Iron     | 15        | Single | •       | _       |                                                                                                                    |                                  | MF 1500 / 1700 Series                                                                    |                                                                                                                                                                                                         |
| 3809693M91         | Cast Iron     | 27        | Single | •       | -       |                                                                                                                    |                                  | MF 200/300/3000/3100/3300/3400/3600/4200/4300/8100/8200/8 300/8400/8500/8600/8700 Series | 50 mm width                                                                                                                                                                                             |
| 4380458M1          | Cast Iron     | 40        | Single | •       | -       |                                                                                                                    | YA078                            | MF 4700 Series                                                                           | YA078 order 10x40 kg<br>The following items will be removed:<br>Front Weight Frame & Tow Pin                                                                                                            |
| 3582867M92         | Cast Iron     | 45        | Single | •       | -       |                                                                                                                    |                                  | MF 3000/3100/3600/6100/6200/8100/8200 Series                                             | 35 mm width                                                                                                                                                                                             |
| 3809692M91         | Cast Iron     | 45        | Single | •       | -       |                                                                                                                    |                                  | MF 4200/4300 Series                                                                      | 50 mm width                                                                                                                                                                                             |
| 3382789M4          | Cast Iron     | 51        | Single | •       | -       |                                                                                                                    |                                  |                                                                                          | 80 mm width / with tow eye                                                                                                                                                                              |
| 3784628M93         | Cast Iron     | 55        | Single | •       | -       |                                                                                                                    | YA111<br>YA113<br>YA056<br>YA057 | MF 3600/5400/5600/5700/6200/6400/6600/<br>6700/7400/7600/7700/8200/8400/8600/8700 Series | YA111 order 10x55 kg (550 kg) + tow hitch weight YA113 order 12x55 kg (660 kg) + tow hitch weight YA056 order 22x55 kg (1,210 kg) + tow hitch weight YA057 order 24x55 kg (1,320 kg) + tow hitch weight |
| 3784591 <b>M</b> 2 | Cast Iron     | 60        | Single | •       | -       |                                                                                                                    |                                  | MF 5400/5600/5700/6200/6400/6600/6700/<br>7400/7600/7700/8200/8400/8600/8700 Series      | 80 mm width / with tow eye                                                                                                                                                                              |
| V35822400          | Cast Iron     | 320       | Set    | •       | -       | 8 x 40 kg front weights. Not with front linkage, not with front loader                                             |                                  | MF 4400 Series                                                                           | V34232910 (40 kg) Set of x8                                                                                                                                                                             |
| 3907689M92         | NG - Concrete | 400       | Single | -       | •       |                                                                                                                    |                                  | MF 5400/6400/7400 Series                                                                 |                                                                                                                                                                                                         |
| 4291403M1          | Cast Iron     | 600       | Single | -       | -       | Counterweight 600 kg                                                                                               |                                  | MF 5400/6400/7400/7600/8400/8600/8700 Series                                             | Mount to 4291400M95                                                                                                                                                                                     |
| ACP0139490         | Magnetite     | 600       | Single | -       | •       |                                                                                                                    |                                  |                                                                                          |                                                                                                                                                                                                         |
| 3907690M92         | NG - Concrete | 650       | Single | -       | •       |                                                                                                                    |                                  | MF 5400/6400/7400 Series                                                                 |                                                                                                                                                                                                         |
| 4291400M95         | Cast Iron     | 850       | Single | •       | •       |                                                                                                                    |                                  | MF 5400/6200/6400/6600/7400/7600/8200<br>/8400/8600/8700 Series                          | Do not use carrier if 4291403M1 added                                                                                                                                                                   |
| 4385284M98         | Cast Iron     | 850       | Single | -       | •       | 850 kg Front Linkage Ballast Weight                                                                                |                                  | MF 5700/6600/67007600/7700/8600/8700 Series                                              |                                                                                                                                                                                                         |
| 3907691M92         | NG - Concrete | 900       | Single | -       | •       |                                                                                                                    |                                  | MF 5400/6400/7400 Series                                                                 |                                                                                                                                                                                                         |
| ACP0133290         | Magnetite     | 900       | Single | -       | •       |                                                                                                                    |                                  |                                                                                          |                                                                                                                                                                                                         |
| 3907692M92         | NG - Concrete | 1100      | Single | -       | •       |                                                                                                                    |                                  | MF 5400/6400/7400 Series                                                                 |                                                                                                                                                                                                         |
| ACP0139500         | Magnetite     | 1250      | Single | _       | •       |                                                                                                                    |                                  |                                                                                          |                                                                                                                                                                                                         |
| ACP0385990         | Magnetite     | 1300      | Single | _       | •       |                                                                                                                    |                                  |                                                                                          |                                                                                                                                                                                                         |
| ACP0139510         | Magnetite     | 1400      | Single | _       | •       |                                                                                                                    |                                  |                                                                                          |                                                                                                                                                                                                         |
| 4291401M95         | Cast Iron     | 1450      | Single | -       | •       | 850 kg Front Linkage Ballast Weight + 600 kg that attaches to the front 850 kg and gives total ballast of 1,450 kg |                                  | MF 5400/6400/7400/7600/8600/8700 Series                                                  | 4291400M95 (850 kg) / 4291403M1 (600 kg)                                                                                                                                                                |
| 3907693M92         | NG - Concrete | 1500      | Single | -       | •       |                                                                                                                    |                                  | MF 5400/6400/7400 Series                                                                 |                                                                                                                                                                                                         |
| 4385286M97         | Cast Iron     | 1500      | Single | _       | •       | Monoblock weight 1,500 kg                                                                                          | YB004                            | MF 6700/7600/<br>7700/8600/8700 Series                                                   | Possibility to fit a weight support and additional weight.                                                                                                                                              |
| ACP0139520         | Magnetite     | 1800      | Single | -       | •       |                                                                                                                    |                                  |                                                                                          |                                                                                                                                                                                                         |
| 4385287M97         | Cast Iron     | 2300      | Single | -       | •       | Monoblock weight 2,300 kg                                                                                          | YB005                            | MF 8700 Series                                                                           | Possibility to fit a weight support and additional weight.                                                                                                                                              |